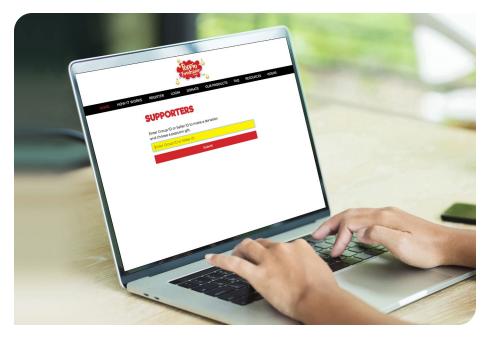

#### Computer

- 1 Go to:
- www.poppinfundraiser.com
- 2 Choose **DONATE** from the navigation bar
- 3 Enter Seller ID (see cover)
- Make your donation
- Select your "popcorn" gift