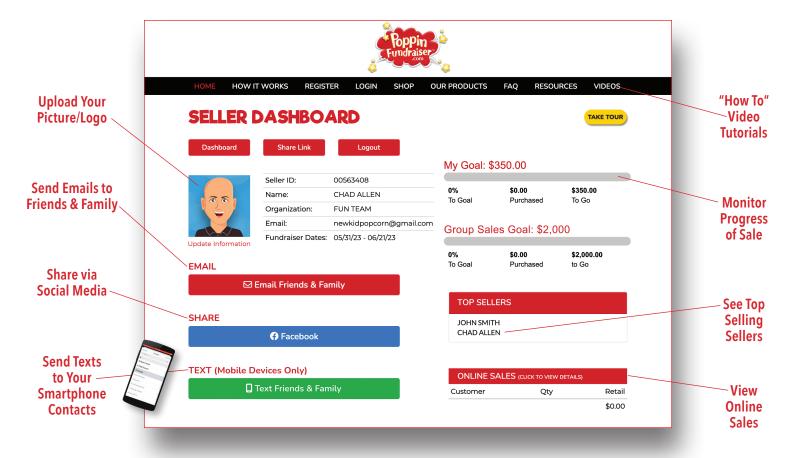

# How To Use Your Seller Dashboard

## Top 3 Ways To Sell Using Your Seller Dashboard

- Social Media—share on Facebook
  Have your parents and grandparents log into your Seller Dashboard and share to their Facebook
- 2 Text your smartphone contacts
- Email your family and friends ONLY!