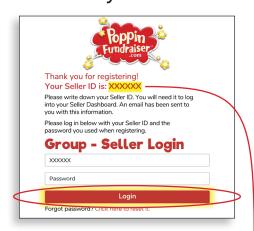

#### **How to Join**

(Takes 2 Minutes)

Click the "JOIN GROUP" button and complete seller information.

**Login** and start selling. *It's that easy!* 

Write your Seller ID and Password below, so you don't forget!

Seller ID:

**Password:** 