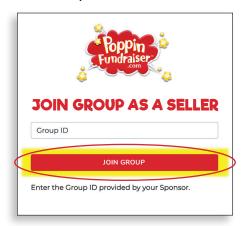

#### IMPORTANT INFORMATION

Start Date:

Visit www.poppinfundraiser.com and create your Seller Dashboard. Click the "Join Group as a Seller" link found in the "Register" drop-down menu to start selling to family, friends and co-workers.

Your fundraiser will end at midnight (CST).

**SCAN TO** 

Each seller MUST JOIN at:

www.poppinfundraiser.com
Click "JOIN GROUP", then enter Group ID

**End Date:** 

#### **How to Join**

(Takes 2 Minutes)

Click the "JOIN GROUP" button and complete seller information.

**Login** and start selling. *It's that easy!* 

Write your Seller ID and Password below, so you don't forget!